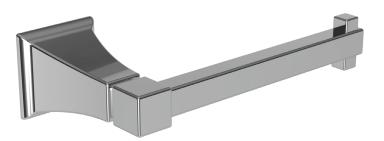

#### Features

- Solid metal construction
- Single-post, open roller design
- Complements Newport 365 Rydder product series

#### **Toilet Tissue Holder**

#### **Product Specification** Add "Length Indicator and Color / Finish" suffix to Model number, below.

The Toilet Tissue Holder shall be made of solid metal construction and incorporate a single-post, open roller design. Toilet Tissue Holder shall complement Newport 365 Rydder product series. Toilet Tissue Holder shall be Newport 365 Model 81-27/\_\_\_\_.