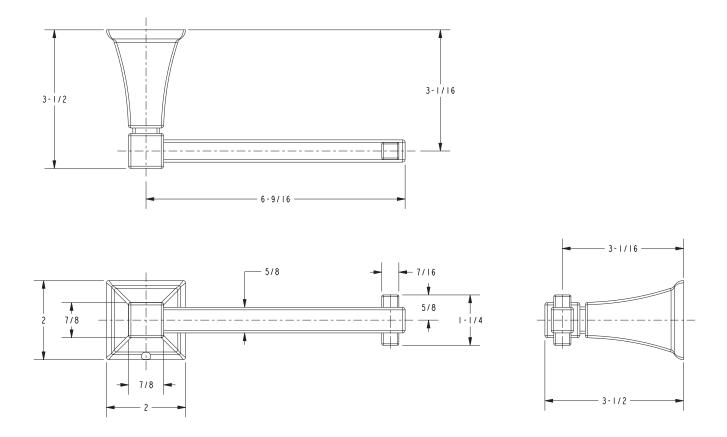

#### **Colors / Finishes**

- 09: Old World Bronze
- 15: Polished Nickel
- 15S: Satin Nickel PVD
- 26: Polished Chrome

| Specified Model |                      |                   |
|-----------------|----------------------|-------------------|
| Model           | Description          | Colors   Finishes |
| 81-27           | Toilet Tissue Holder | 09 15 15S 26      |

#### **Product Specification** Add "Length Indicator and Color / Finish" suffix to Model number, below.

The Toilet Tissue Holder shall be made of solid metal construction and incorporate a single-post, open roller design. Toilet Tissue Holder shall complement Newport 365 Rydder product series. Toilet Tissue Holder shall be Newport 365 Model 81-27/\_\_\_\_.

## 81-27

### **PRODUCT DIMENSIONS** (Units are in inches)



# Newport 365 Toilet Tissue Holder 81-27



t: 949.417.5207 | www.newportbrass.com ©2016 Brasstech, Inc.

Page 2 of 2 Spec\_81-27\_b\_3.16