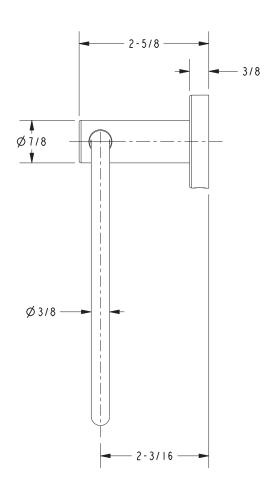

nufacture:

• All applicable US Federal and State material regulations

#### **Colors / Finishes**

15: Polished Nickel15S: Satin Nickel - PVD26: Polished Chrome



| Specified Model |             |                   |
|-----------------|-------------|-------------------|
| Model           | Description | Colors   Finishes |
| 82-09           | Towel Ring  | ☐ 15 ☐ 15S ☐ 26   |

### Product Specification Add "Length Indicator and Color / Finish" suffix to Model number, below.

The Towel Ring shall be made of solid metal construction and incorporate a single-post, horizontal pivot design with hanging, closed ring. Towel Ring shall complement Newport 365 Bronwen product series. Towel Ring shall be Newport 365 Model 82-09/\_\_\_\_.

# 82-09

## **PRODUCT DIMENSIONS** (Units are in inches)