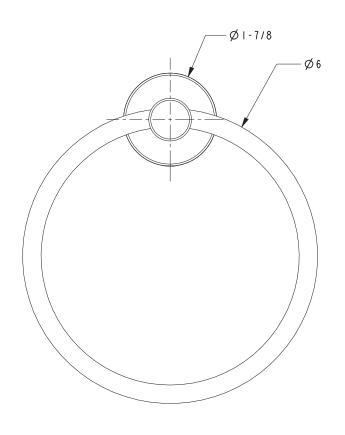

manufacture:

• All applicable US Federal and State material regulations

#### **Colors / Finishes**

15: Polished Nickel15S: Satin Nickel - PVD26: Polished Chrome



| Specified Model |             |                   |
|-----------------|-------------|-------------------|
| Model           | Description | Colors   Finishes |
| 82-09           | Towel Ring  | ☐ 15 ☐ 15S ☐ 26   |

### Product Specification Add "Length Indicator and Color / Finish" suffix to Model number, below.

The Towel Ring shall be made of solid metal construction and incorporate a single-post, horizontal pivot design with hanging, closed ring. Towel Ring shall complement Newport 365 Bronwen product series. Towel Ring shall be Newport 365 Model 82-09/\_\_\_\_.

# 82-09

## **PRODUCT DIMENSIONS** (Units are in inches)