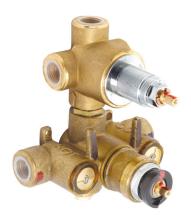

### 1/2" Thermostatic Valve For Shower Installations

- Solid brass construction
- Provides anti-scald protection and temperature regulation
- Integrated transfer valve allowing shared functions on ports 1 & 2
- $\bullet$  High-temperature safety stop ensures water temperature maximum is 100° F (37.7 C)°
- Built in check valves with service stops
- 1/2" NPT female thread (inlet and outlet) valve body
- Mounting tabs located on rough-in for secure installation option
- 3 way diverter configuration
- 7.75 gpm (gallons per minute) flow rate (@ 45 psi)
- Requires Newport Brass BP Valve Trim (many options available, sold-separately)

#### Product Specification Add "Color / Finish" suffix to Model number, below.

The Thermostat Valve for shower installations shall be made of solid brass construction. Valve shall provide anti-scald protection ensuring water temperature maximum is 100° F (37.7 C)° Valve shall have a maximum flow rate of 7.75 gpm (gallons per minute) @ 45 psi. Valve inlets shall include integral stops and incorporate 1/2" NPT female thread for inlets and outlet. Valve shall incorporate mounting tabs along the back surface. Valve shall have a maximum flow rate of 7.75 gpm (gallons per minute) @ 45 psi. Thermostat Valve for shower installations shall be Newport Brass Model 1-743.