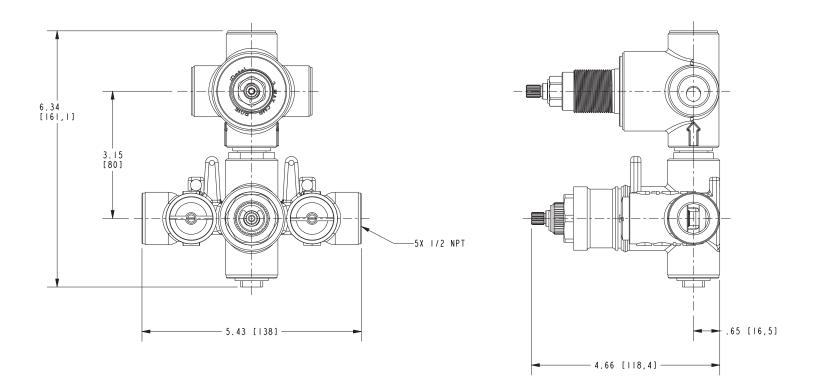

## **PRODUCT DIMENSIONS** (Units are in inches)

Shower Valve 1-743

t: 949.417.5207 | www.newportbrass.com ©2016 Brasstech, Inc.

Page 2 of 2 Spec\_1-743