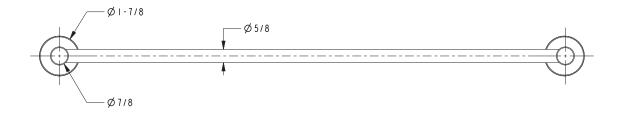

Standards Compliance**

Meets or exceeds the following at date of manufacture:

• All applicable US Federal and State material regulations



#### **Colors / Finishes**

15: Polished Nickel15S: Satin Nickel - PVD26: Polished Chrome

| Specified Model |               |                   |
|-----------------|---------------|-------------------|
| Model           | Description   | Colors   Finishes |
| 82-02           | 24" Towel Bar | ☐ 15 ☐ 15S ☐ 26   |

## **Product Specification** Add "Length Indicator and Color / Finish" suffix to Model number, below.

The Towel Bar shall be made of solid metal construction. Towel Bar shall complement Newport 365 Bronwen product series. Towel Bar shall be Newport 365 Model 82-02/\_\_\_\_.

# **82-02**

## **PRODUCT DIMENSIONS** (Units are in inches)