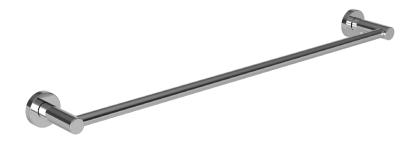

#### **Features**

- Solid metal construction
- Complement Newport 365 Bronwen product series

**Towel Bar** 

82-02

#### **Colors / Finishes**

15: Polished Nickel15S: Satin Nickel - PVD26: Polished Chrome

| Specified Model |               |                   |
|-----------------|---------------|-------------------|
| Model           | Description   | Colors   Finishes |
| 82-02           | 24" Towel Bar | ☐ 15 ☐ 15S ☐ 26   |

## **Product Specification** Add "Length Indicator and Color / Finish" suffix to Model number, below.

The Towel Bar shall be made of solid metal construction. Towel Bar shall complement Newport 365 Bronwen product series. Towel Bar shall be Newport 365 Model 82-02/\_\_\_\_.