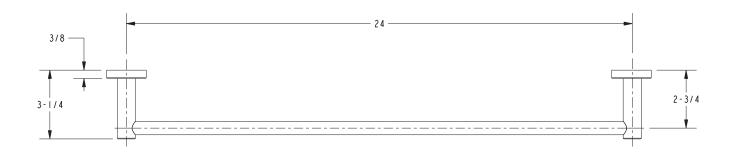

/ Standards Compliance**

Meets or exceeds the following at date of manufacture:

• All applicable US Federal and State material regulations



#### **Colors / Finishes**

15: Polished Nickel15S: Satin Nickel - PVD26: Polished Chrome

| Specified Model |               |                   |
|-----------------|---------------|-------------------|
| Model           | Description   | Colors   Finishes |
| 82-02           | 24" Towel Bar | ☐ 15 ☐ 15S ☐ 26   |

## **Product Specification** Add "Length Indicator and Color / Finish" suffix to Model number, below.

The Towel Bar shall be made of solid metal construction. Towel Bar shall complement Newport 365 Bronwen product series. Towel Bar shall be Newport 365 Model 82-02/\_\_\_\_.

# **82-02**

## **PRODUCT DIMENSIONS** (Units are in inches)