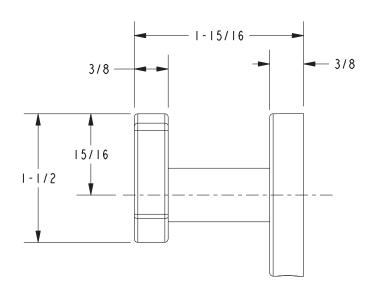

ts or exceeds the following at date of manufacture:

• All applicable US Federal and State material regulations

#### **Colors / Finishes**

15: Polished Nickel15S: Satin Nickel - PVD26: Polished Chrome



| Specified Model |                  |                   |
|-----------------|------------------|-------------------|
| Model           | Description      | Colors   Finishes |
| 82-12           | Single Robe Hook | ☐ 15 ☐ 15S ☐ 26   |

### Product Specification Add "Length Indicator and Color / Finish" suffix to Model number, below.

The Single Robe Hook shall be made of solid metal construction. Single Robe Hook shall complement Newport 365 Bronwen product series. Single Robe Hook shall be Newport Brass Model 82-12/\_\_\_\_.

# 82-12

## **PRODUCT DIMENSIONS** (Units are in inches)