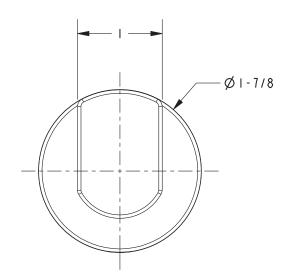

eets or exceeds the following at date of manufacture:

• All applicable US Federal and State material regulations

#### **Colors / Finishes**

15: Polished Nickel15S: Satin Nickel - PVD26: Polished Chrome



| Specified Model |                  |                   |
|-----------------|------------------|-------------------|
| Model           | Description      | Colors   Finishes |
| 82-12           | Single Robe Hook | ☐ 15 ☐ 15S ☐ 26   |

### Product Specification Add "Length Indicator and Color / Finish" suffix to Model number, below.

The Single Robe Hook shall be made of solid metal construction. Single Robe Hook shall complement Newport 365 Bronwen product series. Single Robe Hook shall be Newport Brass Model 82-12/\_\_\_\_.

# 82-12

## **PRODUCT DIMENSIONS** (Units are in inches)