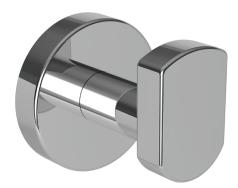

#### **Features**

- Solid metal construction
- Complement Newport 365 Bronwen product series

**Robe Hook** 

82-12

### Product Specification Add "Length Indicator and Color / Finish" suffix to Model number, below.

The Single Robe Hook shall be made of solid metal construction. Single Robe Hook shall complement Newport 365 Bronwen product series. Single Robe Hook shall be Newport Brass Model 82-12/\_\_\_\_.