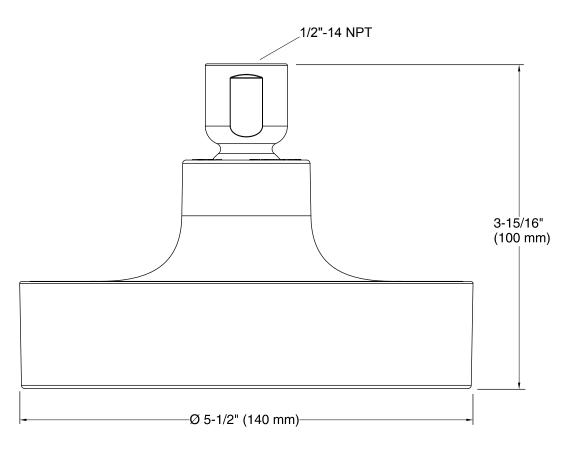

### **Technical Information**

All product dimensions are nominal.

#### **Showerhead:**

Rated maximum flow: 2 gal/min (7.6 l/min) Pressure: 80 psi (5.5 bar)