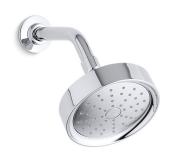

# Purist® Single-function Showerhead K-939

#### **Features**

- Katalyst® Spray Technology with air induction ball joint (patent pending).
- Optimized sprayface for maximum performance.
- Single-function showerhead with 48 nozzle 5-1/2" (140 mm) diameter sprayface.
- Complements Purist® Suite.
- MasterClean<sup>™</sup> spray nozzles to prohibit mineral build-up for easy cleaning.
- 1/2" 14 NPT connection.
- Showerarm and flange not included.
- 2.0 gal/min (7.6 l/min) maximum flow rate.