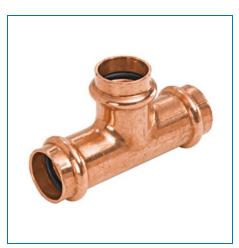

Material Number 9112150PC, PC611 Tee P x P x P – Wrot Copper

NIBCO® Press System® fittings are the fastest, easiest way to join copper tubing systems in residential and commercial potable, hot, chilled and process water applications for plumbing and HVAC systems. The press fittings can also be installed underground. The NIBCO® Press System® is user friendly, quick and easy to install. When properly crimped a unique "N" witness mark is clearly visible. Please refer to NIBCO technical data sheets and catalogs for engineering and installation information.

| Specifications    | -                    |
|-------------------|----------------------|
| UPC Code          | 039923379627         |
| Туре              | Тее                  |
| Connection Type   | Prs x Prs x Prs      |
| Nominal Pipe Size | 4 x 4 x 4            |
| Material          | CU Wrot Copper       |
| Description       | PC611 4 PRESS TEE    |
| Brand Name        | NIBCO® Press System® |
| Weight            | 7.169 lb             |