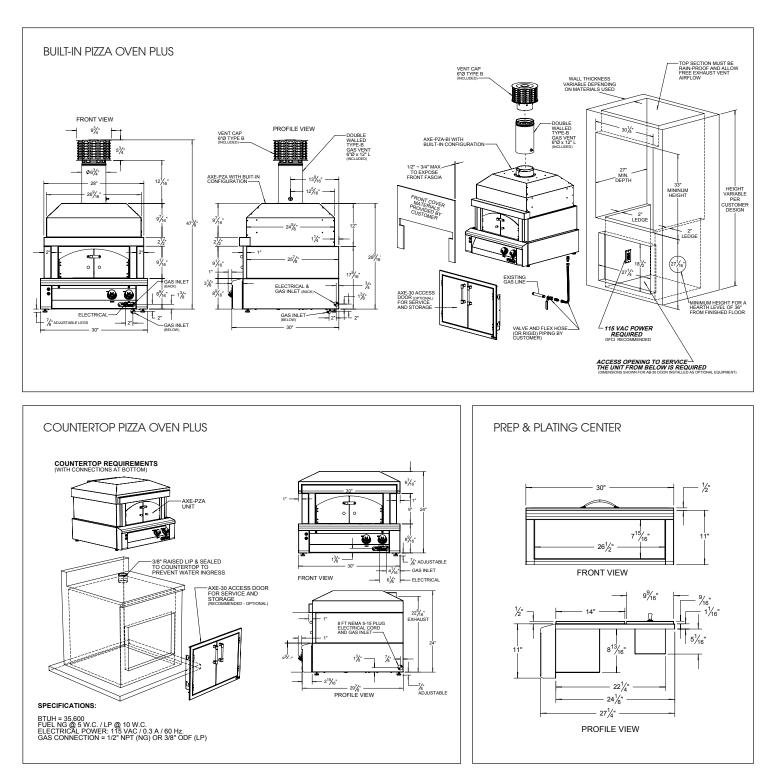

## **PIZZA OVEN PLUS**

ALFRESCOGRILLS.COM

## ACCESSORIES

AXE-PZA-GD – Pizza Oven Doors AXE-PZA-CART – Pizza Oven Cart AXE-PZA-PPC – Pizza Oven Prep Cart

AVAILABLE MODELS AXE-PZA – Countertop Model AXE-PZA-BI – Built-in Model

Pizza Oven Doors

Built-in Model

Countertop Model

Pizza Oven Cart

Pizza Oven Prep Cart

Pizza Prep and Plating Center

Plate shelf for storing plates, pizza pans, spices and other necessities. Convenient removable plastic cutting board and ice-cooled pan rail with NSF food pans for pizza toppings and other condiments. Also ideal as a raw bar, martini, and wine rail. Model: APS-30PPC

Pizza Prep and Plating Center