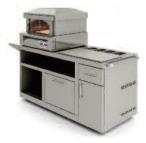

## ACCESSORIES

AXE-PZA-GD – Pizza Oven Doors AXE-PZA-CART – Pizza Oven Cart AXE-PZA-PPC – Pizza Oven Prep Cart

AVAILABLE MODELS AXE-PZA – Countertop Model AXE-PZA-BI – Built-in Model

Pizza Oven Doors

Built-in Model

Countertop Model

Pizza Oven Cart

Pizza Oven Prep Cart

Pizza Prep and Plating Center

Plate shelf for storing plates, pizza pans, spices and other necessities. Convenient removable plastic cutting board and ice-cooled pan rail with NSF food pans for pizza toppings and other condiments. Also ideal as a raw bar, martini, and wine rail. Model: APS-30PPC