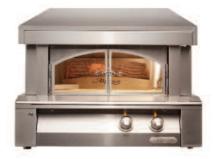

## ACCESSORIES

AXE-PZA-GD – Pizza Oven Doors AXE-PZA-CART – Pizza Oven Cart AXE-PZA-PPC – Pizza Oven Prep Cart

AVAILABLE MODELS AXE-PZA – Countertop Model AXE-PZA-BI – Built-in Model

Pizza Oven Doors

Built-in Model

Countertop Model

Pizza Oven Cart

Pizza Oven Prep Cart

Pizza Prep and Plating Center

Plate shelf for storing plates, pizza pans, spices and other necessities. Convenient removable plastic cutting board and ice-cooled pan rail with NSF food pans for pizza toppings and other condiments. Also ideal as a raw bar, martini, and wine rail. Model: APS-30PPC