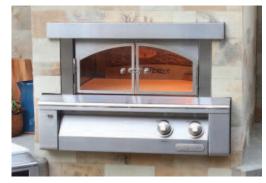

## ACCESSORIES

AXE-PZA-GD – Pizza Oven Doors AXE-PZA-CART – Pizza Oven Cart AXE-PZA-PPC – Pizza Oven Prep Cart

AVAILABLE MODELS AXE-PZA – Countertop Model AXE-PZA-BI – Built-in Model

Pizza Oven Doors

Built-in Model

Countertop Model

Pizza Oven Cart

Pizza Oven Prep Cart

Pizza Prep and Plating Center

Plate shelf for storing plates, pizza pans, spices and other necessities. Convenient removable plastic cutting board and ice-cooled pan rail with NSF food pans for pizza toppings and other condiments. Also ideal as a raw bar, martini, and wine rail. Model: APS-30PPC