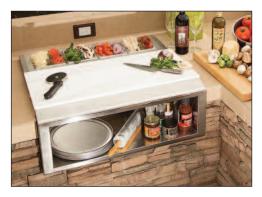

Countertop Model

Pizza Oven Cart

Pizza Oven Prep Cart

Pizza Prep and Plating Center

Plate shelf for storing plates, pizza pans, spices and other necessities. Convenient removable plastic cutting board and ice-cooled pan rail with NSF food pans for pizza toppings and other condiments. Also ideal as a raw bar, martini, and wine rail. Model: APS-30PPC

Pizza Prep and Plating Center