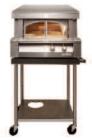

## ACCESSORIES

AXE-PZA-GD – Pizza Oven Doors AXE-PZA-CART – Pizza Oven Cart AXE-PZA-PPC – Pizza Oven Prep Cart

AVAILABLE MODELS AXE-PZA – Countertop Model AXE-PZA-BI – Built-in Model

Pizza Oven Doors

Built-in Model

Countertop Model

Pizza Oven Cart

Pizza Oven Prep Cart

Pizza Prep and Plating Center

Plate shelf for storing plates, pizza pans, spices and other necessities. Convenient removable plastic cutting board and ice-cooled pan rail with NSF food pans for pizza toppings and other condiments. Also ideal as a raw bar, martini, and wine rail. Model: APS-30PPC