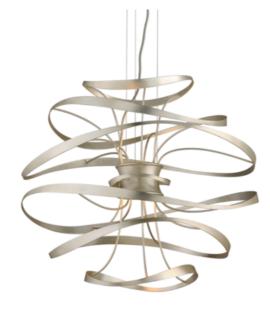

Product ID 213-42

**CALLIGRAPHY** 

#### **Dimensional Information**

| Height        | 24.00"   |
|---------------|----------|
| ADA Compliant | No       |
| Chain Length  | 120.00"  |
| Hanging Type  | CABLE -  |
| Diameter      | 26.00"   |
| Weight        | 14.70lb. |

# Lamping Information

| Bulb 1              |     |                                |  |
|---------------------|-----|--------------------------------|--|
| (2) 12 Watt Max 120 |     | Available Finishes             |  |
| Bulb Included       | Yes | Available Fillisties           |  |
| Socket Type         | led | silver leaf polished stainless |  |
| UL Rating           | DRY |                                |  |
| Plug In             | No  |                                |  |