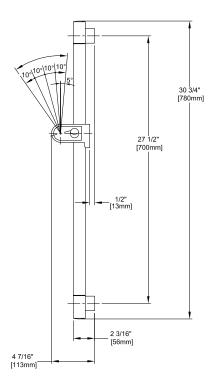

#### **SPECIFICATIONS**

- Warranty Lifetime Limited Warranty
  (Residential Use)
  - One Year (Commercial Use) Brass
- Material
- Shipping Weight 2.5 lbs.
- Shipping Dimensions 33-1/4"L x 4-7/8"W x 3-5/8"H