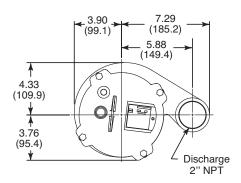

## DIMENSIONS

## SPECIFICATIONS

Capacities - 87 GPM (329 LPM) Shut-off Head - 44' (13.41 m) **Operation** – Manual Max. Spherical Solids - 3/4" (19 mm) Liquids Handling - Domestic effluent and drain water Intermittent Liquid Temperature -Up to 140°F (60°C) Motor/Electrical Data - 1/2 HP, 3450 RPM, oil-filled, permanent split capacitor type, 115V, 8.6A, 1Ø, 60Hz; 230V, 4.3A, 1Ø,60Hz Acceptable pH Range - 5-9 Specific Gravity - .9-1.1 Viscosity - 28-35 SSU **Discharge, NPT** – 2" (50.8 mm) Housing - Cast iron Minimum Sump Diameter -Simplex: 24" (61.0 cm) Duplex: 36" (91.4 cm) Power Cord - 20', 16/3, SJTOW