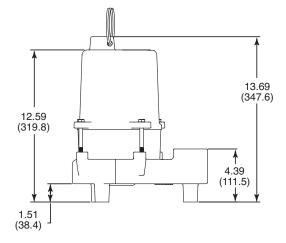

ad protection with automatic reset when motor cools to a safe operating temperature

## MYERS® M45 SERIES

## ORDERING INFORMATION

|                   |     |       |                  |      |                   |                |                | Approx.     |
|-------------------|-----|-------|------------------|------|-------------------|----------------|----------------|-------------|
| Catalog<br>Number | HP  | Volts | Phase/<br>Cycles | Amps | Discharge<br>Size | Switch<br>Type | Cord<br>Length | Wt.<br>Lbs. |
| ME45MC-11         | 1/2 | 115   | 1/60             | 8.6  | 2"                | Manual         | 20'            | 58          |
| ME45MC-21         | 1/2 | 230   | 1/60             | 4.3  | 2"                | Manual         | 20'            | 58          |

## DIMENSIONS





## PUMP PERFORMANCE