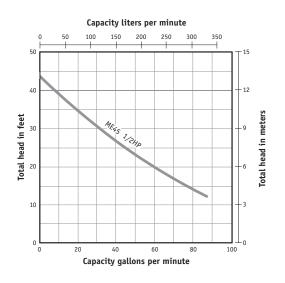

## PUMP PERFORMANCE

## SPECIFICATIONS

Capacities - 87 GPM (329 LPM) Shut-off Head - 44' (13.41 m) **Operation** – Manual Max. Spherical Solids - 3/4" (19 mm) Liquids Handling - Domestic effluent and drain water Intermittent Liquid Temperature -Up to 140°F (60°C) Motor/Electrical Data - 1/2 HP, 3450 RPM, oil-filled, permanent split capacitor type, 115V, 8.6A, 1Ø, 60Hz; 230V, 4.3A, 1Ø,60Hz Acceptable pH Range - 5-9 Specific Gravity - .9-1.1 Viscosity - 28-35 SSU **Discharge, NPT** – 2" (50.8 mm) Housing - Cast iron Minimum Sump Diameter -Simplex: 24" (61.0 cm) Duplex: 36" (91.4 cm) Power Cord - 20', 16/3, SJTOW