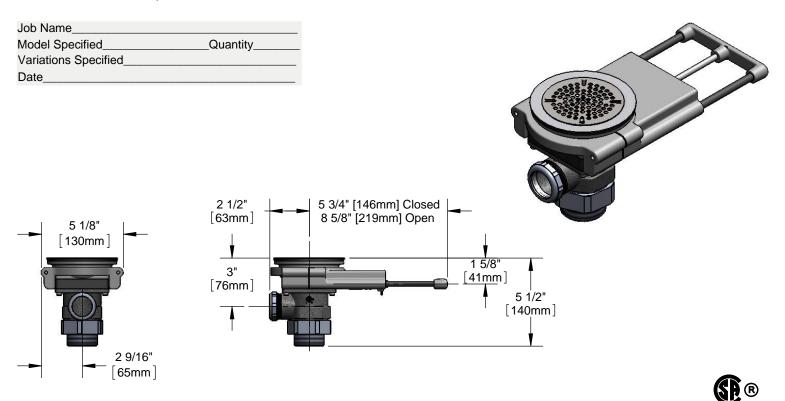

## Architect/Engineering Specifications:

Modular push-pull waste valve for 3 1/2" sink opening with stainless steel body, adapter provides 1 1/2" NPT male outlet, remove adapter for 2" NPT male or 1 1/2" NPT female outlet, push-pull handle with chrome plated metal handle guard, 3 1/2" snap-in removable strainer and overflow outlet with cap. Certified to ASME A112.18.2/CSA B125.2

## Features & Benefits:

- Modular push-pull waste valve for 3 1/2" sink opening w/ stainless steel body
- · Modular design for easy installation and maintenance
- Adapter provides 1 1/2" NPT male outlet
- Remove adapter for 2" NPT male outlet / 1 1/2" NPT female outlet
- · Push-pull handle with handle guard to endure extreme abuse
- 3 1/2" snap-in removable strainer
- Overflow outlet w/ cap & sealing washer
- Installation tool included
- Handle extension kits available
- Material: Stainless steel body, stainless steel flat strainer and chrome plated metal handle guard