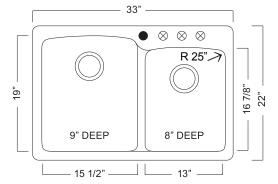

## **COMPOSITE GRANITE KITCHEN SINK:**

- Color: Onyx
- Topmount or undermount installation
- Rear drain wastehole location
- Sanitized® germ-fighting barrier
- 1 hole plus 3 knockouts
- 36" cabinet is recommended minimum
- Limited lifetime warranty
- Installation hardware and template included
- Shipping weight: 40 lbs

## **Compliance Certifications:**

IMPORTANT: Dimensions of fixtures are nominal and may vary within the range of tolerances established by ASME A112.19.3

These measurements are subject to change or cancellation. No responsibility is assumed for use of superseded or voided leaflet.