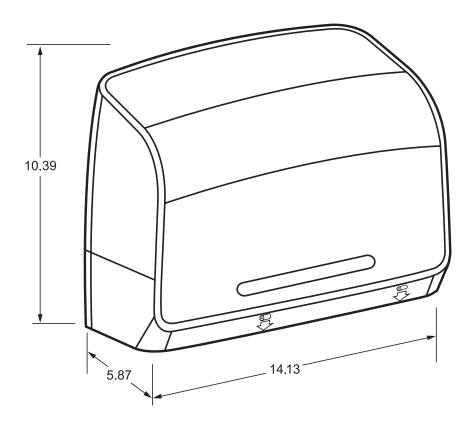

## MOD\* CORELESS JRT JR. BATHROOM TISSUE DISPENSER, BLACK

Made of high impact plastic. Housing has a cover with opaque black center and smoked translucent sides with an opaque black back. Designed to dispense a 9.38" diameter x 3.78" wide tissue roll, plus stub roll. Dispenser holds more than the equivalent, in length, of six standard rolls of bath tissue. Revised plunger design for greater durability. Dispenser is designed to minimize run-out, waste, and maintenance time. Features no door, no key and no core to throw away, and tear-off bars on both sides of dispenser opening. One per case.

Suggested mounting height is 30" above the floor and 7-9" from the midline of the dispenser to the front of the toilet.

When installed properly and used with the corresponding product, this dispenser meets the ADA Standards for Accessible Design.