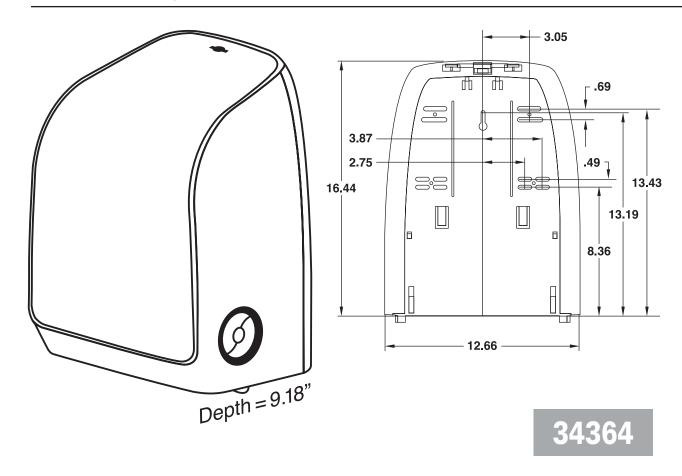

## MOD\* MANUALTOUCHLESS HARD ROLLTOWEL DISPENSER, BLACK

Made of high impact plastic. Housing has cover with opaque black center and smoked translucent sides with an opaque black back. Dispenser advances and cuts a nominal 11.75 inches of towel when activated by pulling down on exposed towel. No-touch dispensing system helps minimize the spread of dirt and germs. Dispenses one 7.5" diameter roll of 700', 850' or 1150' product plus stub roll utilizing core plug mounting. Features include emergency feed knob and choice of key-activated spring lock or push button operation. One per case.

Suggested mounting height is  $48^{\prime\prime}$  maximum from the bottom of housing.

When installed properly and used with the corresponding product, this dispenser meets the ADA Standards for Accessible Design.