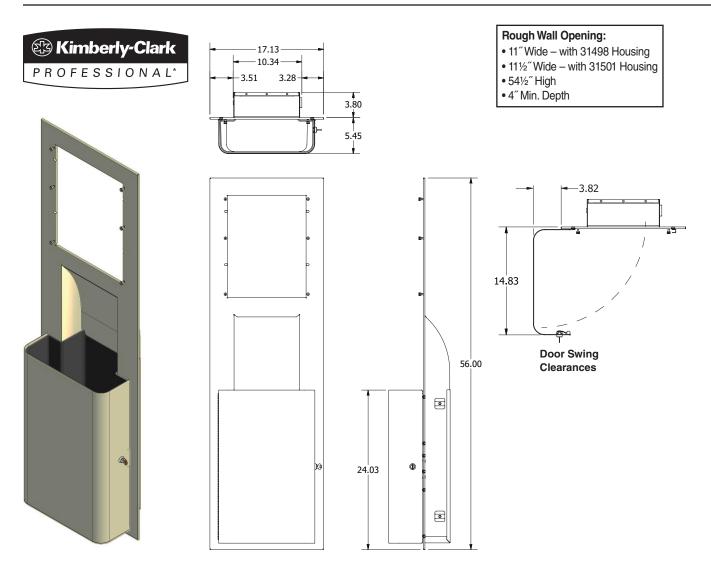

## MOD\* STAINLESS STEEL RECESSED WALL UNIT WITH TRASH RECEPTACLE

Full recessed wall unit with trash receptacle is made from a 20 gauge brushed stainless steel. The unit is built with welded construction, seamless corners and burr-free edges. The 9.22 gal.capacity leakproof molded trash container is hidden behind a reversible stainless steel door that can quickly be flipped to change the swing direction of the door. The full wall unit when combined with our Narrow SS Dispenser Housing (31498) and Electronic Module allows the system to be installed between wall studs on 12 inch centers. A slightly wider SS Dispenser Housing (31501) also fits the wall unit and accepts all three versions of our dispensing modules (M-Module, E-Module and NG-Module). Both Dispenser Housings (31498-Narrow, 31501-Zero) and their respective modules will dispense one 8" diameter roll of 700' or 1150' product plus stub roll utilizing core plug mounting.

35370

Suggested mounting height is 48" maximum from towel discharge opening to finished floor.

## **Dispenser Housing Codes**

| MOD* Stainless Steel Recessed Dispenser Housing • Narrow | 31498 |
|----------------------------------------------------------|-------|
| MOD* Stainless Steel Recessed Dispenser Housing • Zero   | 31501 |