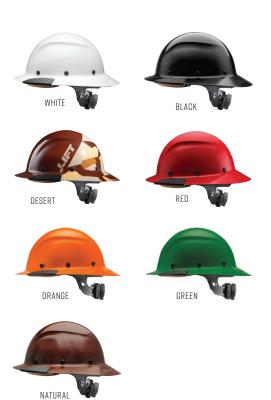

| COLOR   | PART #   |
|---------|----------|
| NATURAL | HDF-15NG |
| BLACK   | HDF-15KG |
| WHITE   | HDF-15WG |
| HI-VIZ  | HDF-18HV |

| COLOR       | PART #     |
|-------------|------------|
| ORANGE      | HDF-18OG   |
| RED         | HDF-20RG   |
| GREEN       | HDF-19GG   |
| DESERT CAMO | HDF50-20CD |