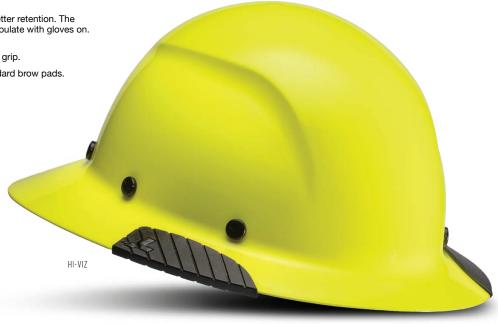

• Retention System – Using our uniquely designed LUX Suspension System to provide better retention. The ratcheting fitment dial allows for rapid head size adjustment and is easy to grip and manipulate with gloves on. The ratcheting system lies on the occipital lobe, providing stability and comfort.

• Brim Grip - A staple feature on all our premium hard hats is designed to provide a better grip.

• Brow Pad - Synthetic leather is durable and provides better sweat absorption than standard brow pads.