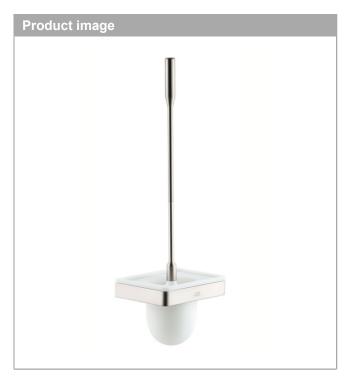

## **AXOR Universal Accessories**

**AXOR Universal Toilet Brush with Holder** 

Finishes: brushed nickel Part no.: 42835820