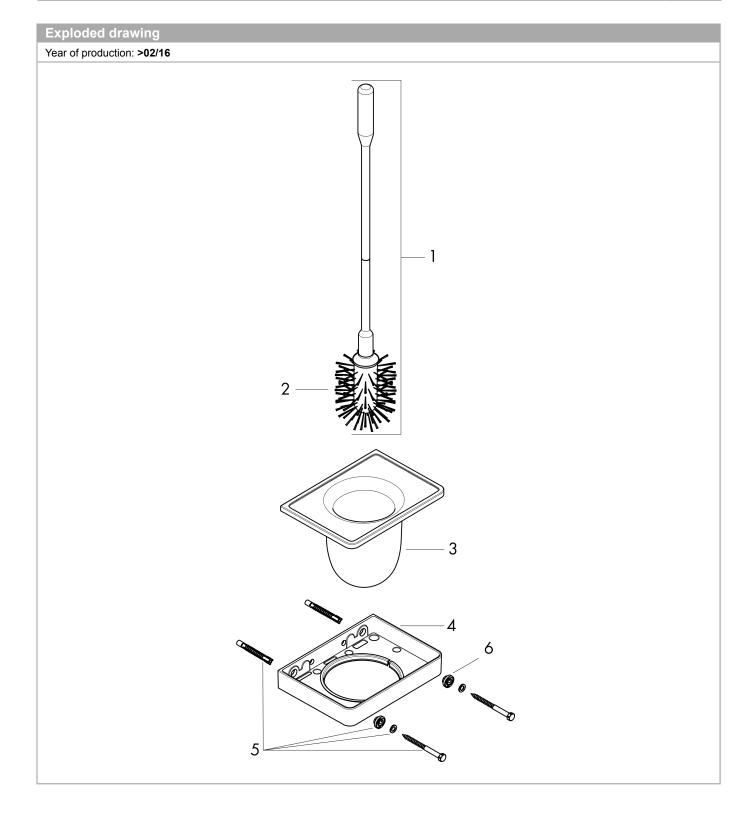

## **AXOR Universal Accessories**

**AXOR Universal Toilet Brush with Holder** 

Finishes: brushed nickel Part no.: 42835820

| Spare parts list Year of production: >02/16 |                                          |          |    |    |
|---------------------------------------------|------------------------------------------|----------|----|----|
| Pos.                                        | Description                              | Part no. | РС | PU |
| 1                                           | stick with brush                         | 92439820 | 0  | 1  |
| 2                                           | WC-brush white                           | 40088000 | 0  | 1  |
| 3                                           | cup on its own                           | 92438000 | 0  | 1  |
| 4                                           | support element                          | 92426820 | 0  | 1  |
| 5                                           | mounting set                             | 92841000 | 0  | 1  |
| 6                                           | excentric socket                         | 97604000 | 0  | 1  |
| а                                           | set of adapters                          | 42870000 | 0  | 1  |
| b                                           | set of covers                            | 42871820 | 0  | 1  |
| С                                           | mounting kit for two-sided glass montage | 42841000 | 0  | 1  |