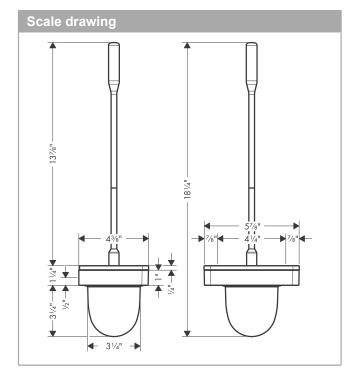

## **AXOR Universal Accessories**

**AXOR Universal Toilet Brush with Holder** 

Finishes: brushed nickel Part no.: 42835820