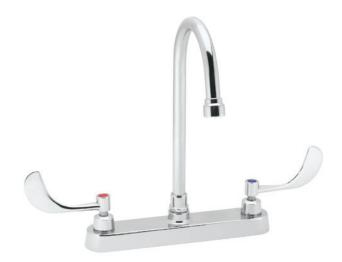

#### Commander® 8" Widespread Deck Faucet

#### FEATURES:

- Brass construction with corrosion resistant polished chrome finish
- 8" deep gooseneck rigid/swivel spout
- Vandal-resistant lever handle with color-coded indexes
- 1/4 turn ceramic cartridges to ensure drip-free performance
- Vandal-resistant 0.5 GPM (1.89 L/min) flow control
- Accommodates installations up to 3/4" thick
- 8" fixed centers
- 1/2" -14 NPSM inlets (supply lines not included)
- Drain assembly not included