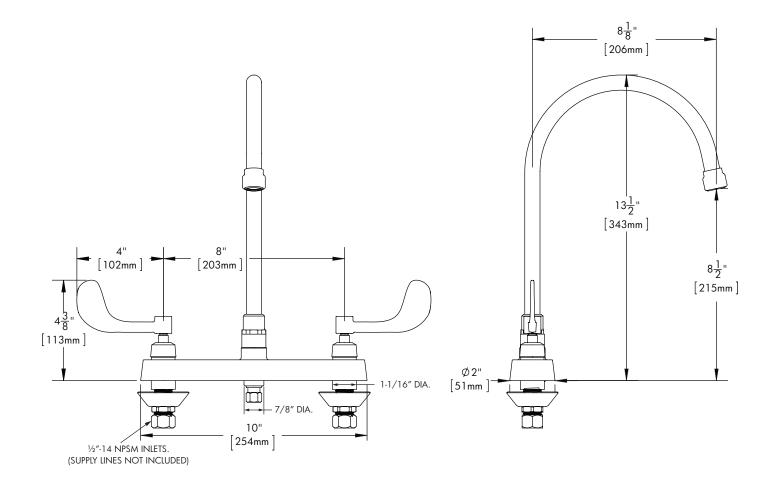

#### FEATURES:

- Brass construction with corrosion resistant polished chrome finish
- 8" deep gooseneck rigid/swivel spout
- Vandal-resistant lever handle with color-coded indexes
- 1/4 turn ceramic cartridges to ensure drip-free performance
- Vandal-resistant 0.5 GPM (1.89 L/min) flow control
- Accommodates installations up to 3/4" thick
- 8" fixed centers
- 1/2" -14 NPSM inlets (supply lines not included)
- Drain assembly not included