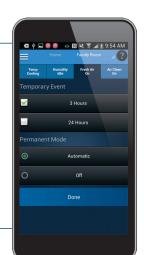

### Air Freshness

Fresh air can help replace stale, stagnant or contaminated air inside your home. With Aprilaire Wi-Fi thermostats, you can cycle through permanent or Event-Based™ settings from your mobile device.

The air you breathe inside your home could be the most polluted air you breathe all day. Great for respiratory health, asthma and allergy sufferers, our Wi-Fi thermostats let you remotely update the frequency with which your air is cleaned. With Event-Based™ Air Cleaning, you can also schedule air cleanings based on your specific needs.