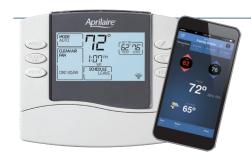

# Aprilaire Wi-Fi Thermostats with IAQ Control

Control every aspect of your home's indoor air quality. **Anywhere. Anytime.** 

DOWNLOAD THE APRILAIRE Wi-Fi THERMOSTAT APP

# Say hello to convenience, energy savings, and total indoor comfort and health.

All Wi-Fi thermostats allow you to control temperature from your smart device. Aprilaire Wi-Fi thermostats with IAQ Control allow you to manage all aspects of your home's indoor air quality (IAQ). Control temperature, humidity, air freshness and air purity from one intuitive app.

### **Model 8910W**

Easy-to-use touch screen with all control options on the home screen.

- + Event-Based™ Air Cleaning
- + Humidity and Ventilation
- + Touch screen
- + Compatible with conventional heat/cool systems and heat pump systems
- + Compatible with single and multi-stage equipment