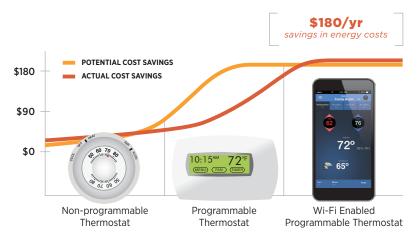

<sup>\*</sup>Source data: ENERGY STAR®

# ENERGY SAVINGS WITHOUT SACRIFICING COMFORT

A programmable Wi-Fi thermostat can help you save on energy costs—up to \$180 per year\*. The Aprilaire app helps simplify the programming process, making it much easier for you to maximize your savings.