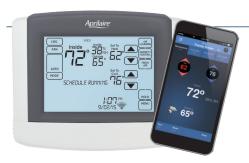

# Aprilaire Wi-Fi Thermostats with IAQ Control

Control every aspect of your home's indoor air quality. **Anywhere. Anytime.** 

DOWNLOAD THE APRILAIRE Wi-Fi THERMOSTAT APP

# Say hello to convenience, energy savings, and total indoor comfort and health.

All Wi-Fi thermostats allow you to control temperature from your smart device. Aprilaire Wi-Fi thermostats with IAQ Control allow you to manage all aspects of your home's indoor air quality (IAQ). Control temperature, humidity, air freshness and air purity from one intuitive app.

### Model 8920W

Industry's first color touch screen with all control options on the home screen.

- + Event-Based™ Air Cleaning
- + Humidity and Ventilation
- + Full color touch screen
- + Compatible with conventional heat/cool systems and heat pump systems
- + Compatible with single and multi-stage equipment