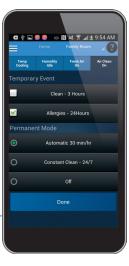

The air you breathe inside your home could be the most polluted air you breathe all day. Great for respiratory health, asthma and allergy sufferers, our Wi-Fi thermostats let you remotely update the frequency with which your air is cleaned. With Event-Based™ Air Cleaning, you can also schedule air cleanings based on your specific needs.