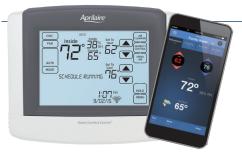

## Humidity

Too much or too little humidity can play a big role in your home's total comfort. Having the ability to verify and control the system, as well as humidity, from afar is particularly valuable for vacation homeowners and snowbirds—especially with our convenient set & forget feature. You'll also receive prompts when changes are required, as well as email notifications when maintenance is due.

# Temp Humidfier NORMAL 1 2 3 4 5 7 Less Humidity More Humidity+ Indoor Humidity 45% RH Outdoor Temp --