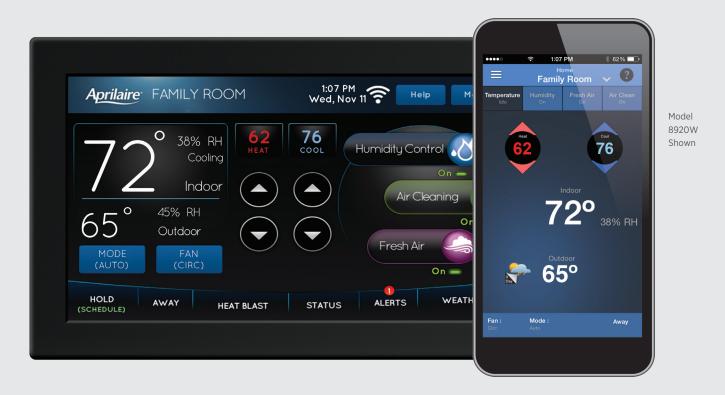

# Aprilaire Wi-Fi Thermostats with IAQ Control

Control every aspect of your home's indoor air quality. **Anywhere. Anytime.** 

DOWNLOAD THE APRILAIRE Wi-Fi THERMOSTAT APP

# Say hello to convenience, energy savings, and total indoor comfort and health.

All Wi-Fi thermostats allow you to control temperature from your smart device. Aprilaire Wi-Fi thermostats with IAQ Control allow you to manage all aspects of your home's indoor air quality (IAQ). Control temperature, humidity, air freshness and air purity from one intuitive app.

### Model 8920W

Industry's first color touch screen with all control options on the home screen.

- + Event-Based™ Air Cleaning
- + Humidity and Ventilation
- + Full color touch screen
- + Compatible with conventional heat/cool systems and heat pump systems
- + Compatible with single and multi-stage equipment