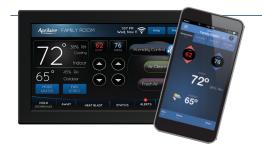

# Say hello to convenience, energy savings, and total indoor comfort and health.

All Wi-Fi thermostats allow you to control temperature from your smart device. Aprilaire Wi-Fi thermostats with IAQ Control allow you to manage all aspects of your home's indoor air quality (IAQ). Control temperature, humidity, air freshness and air purity from one intuitive app.

# Wi-Fi Control of Indoor Air Quality

### Model 8920W

Industry's first color touch screen with all control options on the home screen.

- + Event-Based™ Air Cleaning
- + Humidity and Ventilation
- + Full color touch screen
- + Compatible with conventional heat/cool systems and heat pump systems
- + Compatible with single and multi-stage equipment