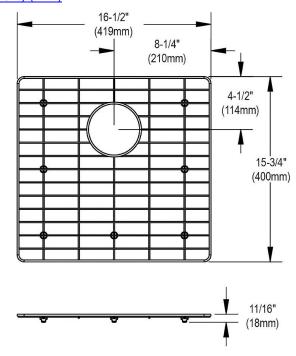

## PRODUCT SPECIFICATIONS

Ferguson Exclusive Bottom Grid. Overall dimensions are 16-1/2" x 15-3/4" x 11/16".

Made of Stainless Steel

| Material:          | Stainless Steel                     |
|--------------------|-------------------------------------|
| Finish:            | Polished Stainless Steel            |
| Dimensions:        | 16-1/2" x 15-3/4" x 11/16"          |
| Fits Bowl Size(s): | Fits Crosstown bowl size: 17-1/2" x |
|                    | 16-3/4"                             |