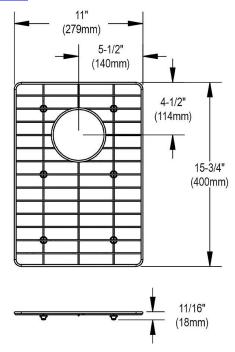

## PRODUCT SPECIFICATIONS

**Ferguson Exclusive** Bottom Grid. Overall dimensions are 11" x 15-3/4" x 11/16".

Made of Stainless Steel

| Material:          | Stainless Steel                         |
|--------------------|-----------------------------------------|
| Dimensions:        | 11" x 15-3/4" x 11/16"                  |
| Fits Bowl Size(s): | Fits Crosstown bowl size: 12" x 16-3/4" |