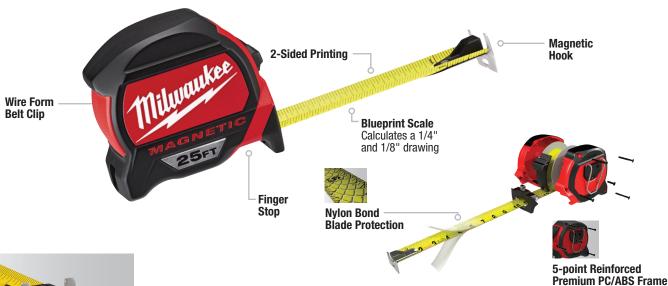

## **MAGNETIC TAPE MEASURES**

## **LONGEST LIFE**

**Magnet Holds EMT and Steel Studs** 

| Model #    | Description                |
|------------|----------------------------|
| 48-22-7116 | 16ft Magnetic Tape Measure |
| 48-22-7125 | 25ft Magnetic Tape Measure |
| 48-22-7130 | 30ft Magnetic Tape Measure |