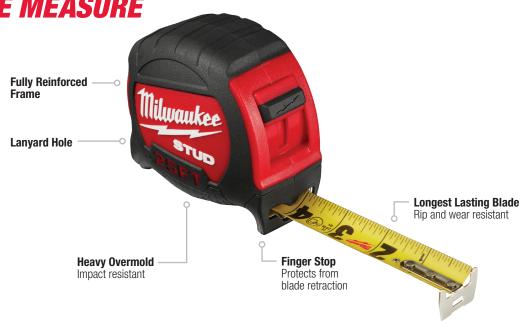

## **STUD™ TAPE MEASURES**

| SURVIVES<br>80' DROP |
|----------------------|
| OU' PHUP             |

\*Functional After 80' Drop on Packed Soil

| Model #    | Description             |  |
|------------|-------------------------|--|
| 48-22-9916 | 16ft STUD™ Tape Measure |  |
| 48-22-9925 | 25ft STUD™ Tape Measure |  |