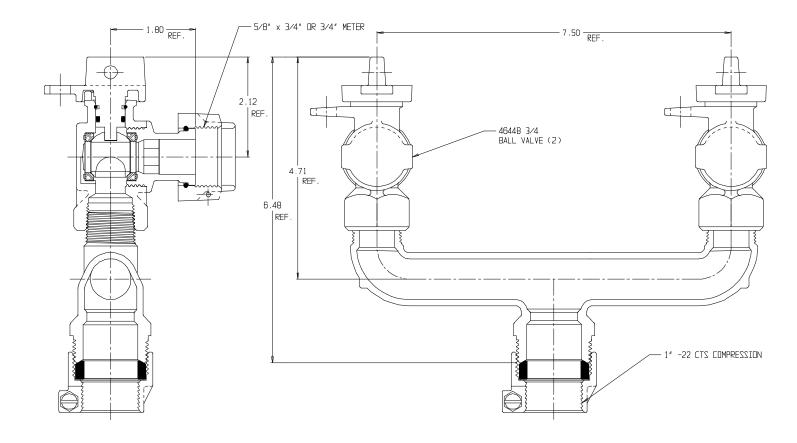

## SUBMITTAL DATA SHEET

NL Service Fitting –  $709U2BW 1 \times \frac{3}{4} \times 7.5$ 

## SUBMITTAL INFORMATION

- Manufactured in compliance with ANSI/AWWA C800 (latest revision)
- Brass components in contact with potable water conform to ASTM B584, UNS C89833 (latest revision) and identified with "NL"
- Certified to NSF/ANSI 61 and NSF/ANSI 372
- Brass components not in contact with potable water conform to ASTM B62 and ASTM B584, UNS C83600 -85-5-5-5 (latest revision)
- Large wrench flats provided for proper installation
- Insert stiffeners required on all flexible plastic connections