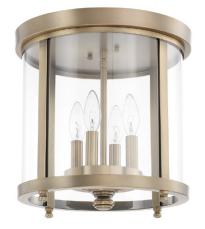

# 214141AD

### **4 LIGHT FLUSH MOUNT** Aged Brass

UPC: 841740119597

Available Finishes: Aged Brass (AD), Burnished Bronze (BB), Brushed Nickel (BN), Polished Nickel (PN)

#### DIMENSIONS

Dimensions: 13"W x 12.75"H Product Weight: 10 lbs. Canopy: 13"W x 1"H

# LAMPING INFORMATION

Lamping: 4 - 60 Watt E12 Candelabra No. of Sockets: 4 Max Wattage Per Bulb: 60W Socket Base: E12 Candelabra Dimmable: Yes Bulbs Included: No Recommended Bulb(s): B10 UL Rating: Damp

# **GLASS DESCRIPTION**

Clear Glass Glass Dimensions: 8"W X 10.75"H

Designed in Atlanta. Manufactured in China.

JOB/LOCATION: \_\_\_\_\_

QUANTITY:

NOTES: \_\_\_\_\_

5359 Rafe Banks Drive, Flowery Branch, GA, 30542 TF: 800.323.3257 | P: 770.965.7238 | F: 770.965.7254 | W: capitallightingfixture.com