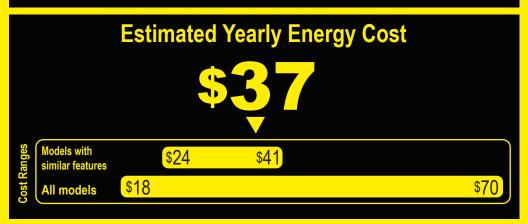

- Your cost will depend on your utility rates and use.
- Both cost ranges based on models of similar size capacity.
- Models with similar features have automatic defrost, side-mounted freezer, and no through-the-door ice.
- Estimated energy cost based on a national average electricity cost of 12 cents per kWh.