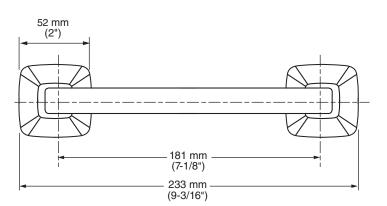

## **MODEL NUMBER:**

☐ 7353.230 - Pivoting Toilet Paper Holder

## **Available Finishes**

| 002 | Polished Chrome     |
|-----|---------------------|
| 013 | PVD Polished Nickel |
| 278 | Legacy Bronze       |
| 295 | PVD Satin Nickel    |
| 243 | Matte Black         |





## **PRODUCT FEATURES:**

Materials of Construction: Metal construction for

durability & long life.

Concealed Mounting: No exposed set screws.

Easy to Install

Easy toUse: Pivoting toilet paper bar for quick

and easy replacement.

## SUGGESTED SPECIFICATION

Toilet Paper Holder shall feature metal construction. Shall feature concealed mounting with no exposed set screws. Toilet Paper Holder bar shall pivot. Toilet Paper Holder shall be American Standard Model # 7353.230.\_\_\_.