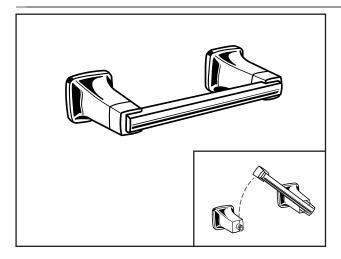

## **MODEL NUMBER:**

☐ 7353.230 - Pivoting Toilet Paper Holder

## **PRODUCT FEATURES:**

Materials of Construction: Metal construction for

durability & long life.

Concealed Mounting: No exposed set screws.

Easy to Install

Easy toUse: Pivoting toilet paper bar for quick

and easy replacement.