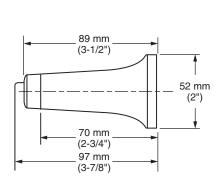

## **MODEL NUMBER:**

☐ 7353.230 - Pivoting Toilet Paper Holder

## **Available Finishes**

| 002 | Polished Chrome     |
|-----|---------------------|
| 013 | PVD Polished Nickel |
| 278 | Legacy Bronze       |
| 295 | PVD Satin Nickel    |
| 243 | Matte Black         |





## **PRODUCT FEATURES:**

Materials of Construction: Metal construction for

durability & long life.

Concealed Mounting: No exposed set screws.

Easy to Install

Easy toUse: Pivoting toilet paper bar for quick

and easy replacement.

## SUGGESTED SPECIFICATION

Toilet Paper Holder shall feature metal construction. Shall feature concealed mounting with no exposed set screws. Toilet Paper Holder bar shall pivot. Toilet Paper Holder shall be American Standard Model # 7353.230.\_\_\_.