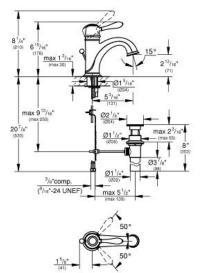

Standard Specification:

- GROHE EcoJoy® technology for less water and perfect flow
- GROHE SilkMove 28 mm ceramic cartridge
- GROHE StarLight® finish
- Max flow rate: 1.2 gpm (4.56 L/min)
- 5 3/16" spout reach
- 20" stainless steel braided steel
- flexible supply lines
- Includes Metal Pop-up
- Available at FERGUSON and Build.com