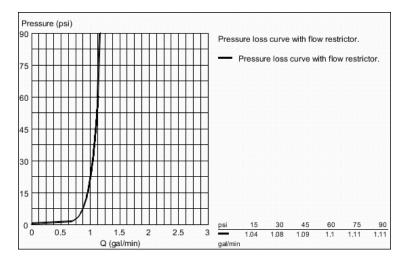

Standard Specification:

- GROHE EcoJoy® technology for less water and perfect flow
- GROHE SilkMove 28 mm ceramic cartridge
- GROHE StarLight® finish
- Max flow rate: 1.2 gpm (4.56 L/min)
- 5 3/16" spout reach
- 20" stainless steel braided steel
- flexible supply lines
- Includes Metal Pop-up
- Available at FERGUSON and Build.com