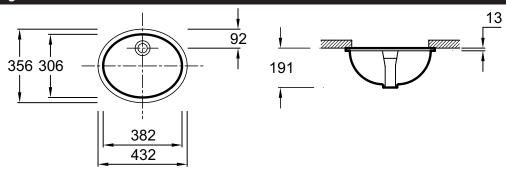

## **Technical drawing**

Product Specification: Undercounter basin oval, 43 x 36 cm. 2209. Collection: CAXTON. Dimensions: 43 x 36. Weight: 7.7 kg. Material: Ceramic. Installation: Undercounter. Faucet drilling: No faucet hole. Install this Caxton undercounter lavatory beneath solid-surface countertops to combine the look of an integral basin with the benefits of durable vitreous china. Caxton lavatories complement both traditional and contemporary décor.