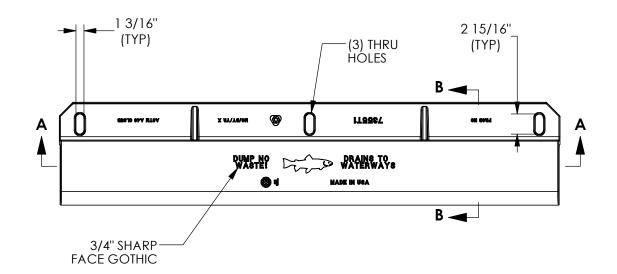

# 7355T1 Curb Inlet Plate

## **Design Features**

- -Materials
- Gray Iron (CL35B)
- -Design Load
- Heavy Duty
- -Open Área
- n/a
- -Coating
- Undipped
- √ Designates Machined Surface

┌ 2''

### Certification

- -ASTM A48 -AASHTO M306
- -Country of Origin: USA

**SECTION A-A SCALE 1:14** 

- 73"