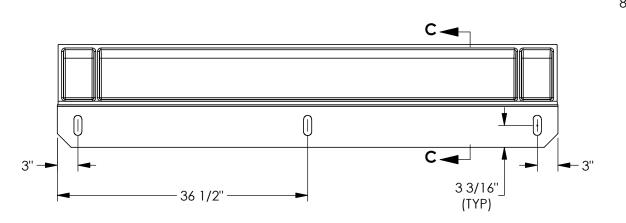

# 7355T1 Curb Inlet Plate







# **Product Number** 00735565

## **Design Features**

- -Materials
- Gray Iron (CL35B)
- -Design Load
- Heavy Duty
- -Open Área
- n/a
- -Coating
- Undipped
- √ Designates Machined Surface



┌ 2''

### Certification

- -ASTM A48 -AASHTO M306
- -Country of Origin: USA

**SECTION A-A SCALE 1:14** 

- 73"





# **SECTION C-C SCALE 1:14**

### **Drawing Revision**

12/08/2017 Designer: DJH 06/25/2019 Revised By: DJH

#### **Disclaimer**

Weights (lbs/kg), dimensions (inches/mm) and drawings provided for your guidance. We reserve the right to modify specifications without prior notice.

CONFIDENTIAL: This drawing is the property of EJ Group, Inc. and embodies confidential information, registered marks, patents, trade secret information, and/or know how that is the property of EJ Group, Inc. Copyright © 2015 EJ Group, Inc. All rights reserved.

### Contact

800 626 4653 ejco.com