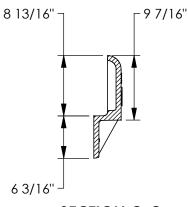

# 7355T1 Curb Inlet Plate







# **Product Number** 00735565

## **Design Features**

- -Materials
- Gray Iron (CL35B)
- -Design Load
- Heavy Duty
- -Open Área
- n/a
- -Coating
- Undipped
- √ Designates Machined Surface



┌ 2''

### Certification

- -ASTM A48 -AASHTO M306
- -Country of Origin: USA

**SECTION A-A SCALE 1:14** 

- 73"





# **SECTION C-C SCALE 1:14**

### **Drawing Revision**

12/08/2017 Designer: DJH 06/25/2019 Revised By: DJH

#### **Disclaimer**

Weights (lbs/kg), dimensions (inches/mm) and drawings provided for your guidance. We reserve the right to modify specifications without prior notice.

CONFIDENTIAL: This drawing is the property of EJ Group, Inc. and embodies confidential information, registered marks, patents, trade secret information, and/or know how that is the property of EJ Group, Inc. Copyright © 2015 EJ Group, Inc. All rights reserved.

### Contact

800 626 4653 ejco.com