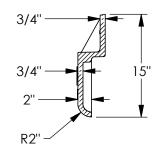

### Certification

- -ASTM A48 -AASHTO M306
- -Country of Origin: USA

**SECTION A-A SCALE 1:14** 

- 73"