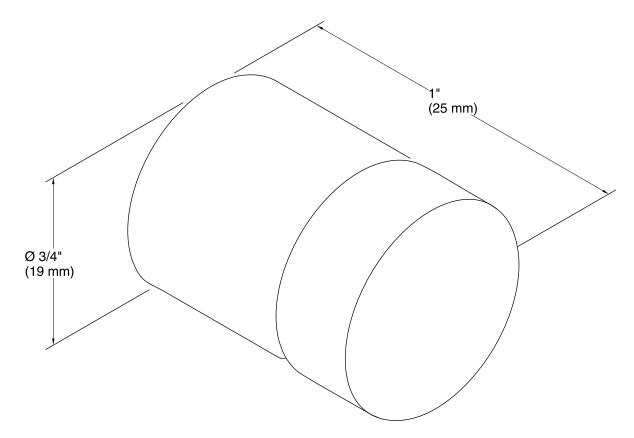

**Cabinet Knob** 

K-73155

Codes/Standards None Applicable

## Available Color/Finishes

Color tiles intended for reference only.

Color Code Description

CP Polished Chrome

TT Vibrant Titanium

Composed<sup>™</sup> Cabinet Knob K-73155

**Technical Information** 

All product dimensions are nominal.