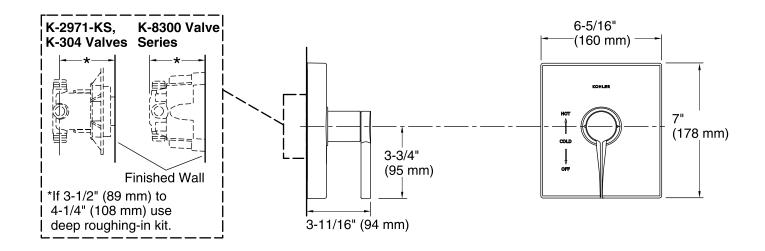

### Installation

• Trim set requires valve to complete installation.

### **Required Accessories**

K-304/K-P304 Series Rite-Temp $\ensuremath{\mathbb{R}}$  Valves or

K-8304/K-P8304 Series Rite-Temp ${\ensuremath{\mathbb R}}$  Valve & Cartridge Kits or

K-8300/K-P8300 Series Rite-Temp® Valve Body Rough-ins K-8305/K-P8305 Series Rite-Temp® Cartridges

### or

K-2971-KS 3/4" Pressure-balancing Valve

### **Optional Accessories**

K-10350 Deep Rough-In Kit For K-8305 Cartridges K-10351 Test Cap For K-8300 Series Valve Bodies

| ADA | CSA B651 | OBC |
|-----|----------|-----|
|-----|----------|-----|

### **Technical Information**

All product dimensions are nominal.

### Notes

Install the product according to the installation guide.

NOTICE: Risk of product damage. Long screws for installing trim can damage the K-2971-KS valve. Consult the trim installation guide to verify if the thin wall installation kit (88526) is needed.