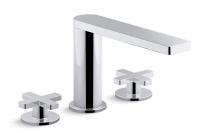

# Composed™ Deck-mount Bath Faucet K-73081-3

#### **Features**

- Metal construction
- Cross handles
- Deck-mount
- Leak-free ceramic disc valves exceed industry standards by two times for a lifetime of use
- Durable KOHLER finishes resist corrosion and tarnishing
- Complete range of faucets, accessories and showering components to coordinate a full bathroom

### Composed™

Deck-mount Bath Faucet K-73081-3

Finished Deck-Mount Installation Only