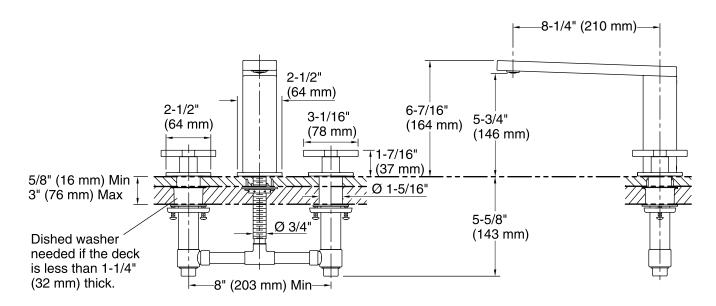

#### **Technical Information**

All product dimensions are nominal.

#### Spout:

Spout reach: 8-1/4" (210 mm)
Handle clearance: 1-9/16" (39 mm)