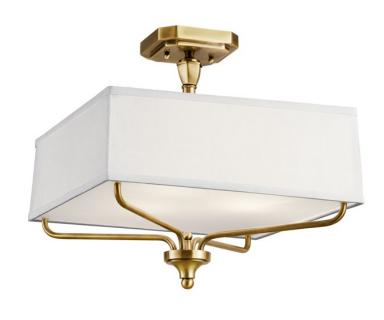

## **SPECIFICATIONS**

| Certifications/Qualifications |                              |
|-------------------------------|------------------------------|
| Prop65                        | Yes www.kichler.com/warranty |
| Dimensions                    |                              |
| Base Backplate                | 5.00 X 5.00                  |
| Weight                        | 5.83 LBS                     |
| Height                        | 15.00"                       |
| Width                         | 15.00"                       |
| Light Source                  |                              |

## **FIXTURE ATTRIBUTES**

| Housing              |                      |
|----------------------|----------------------|
| Diffuser Description | Etched Diffuser      |
| Primary Material     | STEEL                |
| Shade Description    | WHITE FABRIC         |
| Shade Dimensions     | 14.50 X 15.00 X 5.25 |
| Shade Included       | Yes                  |

**Product/Ordering Information** 

SKU 43309NBR
Finish Natural Brass
Style Traditional
UPC 783927481656