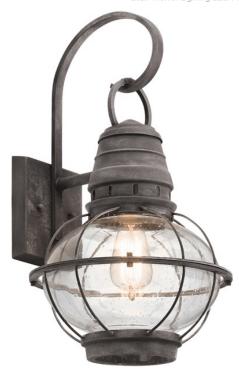

## **Product/Ordering Information**

49629WZC SKU Finish Weathered Zinc Style Coastal UPC 783927469661

# **Finish Options**

Weathered Zinc