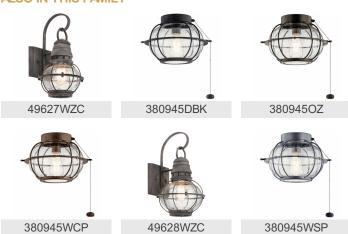

| 20.00"                   |
| Width                                           | 11.00"                   |
| Light Source                                    |                          |
| Lamp Included                                   | Not Included             |

Lamp Type A19 Light Source Incandescent Max or Nominal Watt 100W # of Bulbs/LED Modules 1 Socket Type Medium 150"

# Mounting/Installation

Interior/Exterior Exterior Location Rating Wet Mounting Style Wall Mount Mounting Weight 1.54 LBS

# **FIXTURE ATTRIBUTES**

## Housing

Socket Wire

Clear Seeded Diffuser Description Primary Material **ALUMINUM** 

## **Product/Ordering Information**

49629WZC SKU Finish Weathered Zinc Style Coastal UPC 783927469661

# **Finish Options**



Weathered Zinc



# **ALSO IN THIS FAMILY**