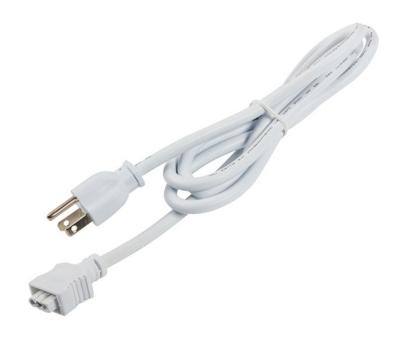

## **SPECIFICATIONS**

| Certifications/Qualifications        |                          |
|--------------------------------------|--------------------------|
|                                      | www.kichler.com/warranty |
| Dimensions                           |                          |
| Weight<br>Length                     | 0.38 LBS<br>62.00"       |
| Electrical                           |                          |
| Input Voltage                        | Single(120)V             |
| Mounting/Installation                |                          |
| Interior/Exterior<br>Location Rating | Interior<br>Dry          |

| FIXTURE ATTRIBUTES           |                              |
|------------------------------|------------------------------|
| Housing                      |                              |
| Primary Material             | PLASTIC                      |
| Product/Ordering Information |                              |
| SKU                          | 6UCORDWH                     |
| Finish                       | White Material (Not Painted) |
| Style                        | Other                        |
| UPC                          | 783927510431                 |
| Finish Options               |                              |