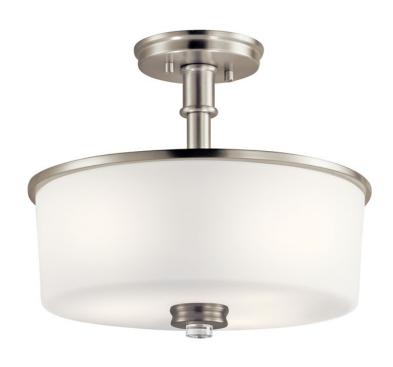

## **SPECIFICATIONS**

| Certifications/Qualifications                                                                           |                                                                   |  |  |
|---------------------------------------------------------------------------------------------------------|-------------------------------------------------------------------|--|--|
|                                                                                                         | www.kichler.com/warranty                                          |  |  |
| Dimensions                                                                                              |                                                                   |  |  |
| Base Backplate<br>Weight<br>Height<br>Width                                                             | 5.50 DIA<br>7.66 LBS<br>11.75"<br>14.25"                          |  |  |
| Light Source                                                                                            |                                                                   |  |  |
| Lamp Included Lamp Type Light Source Max or Nominal Watt # of Bulbs/LED Modules Socket Type Socket Wire | Not Included<br>A19<br>Incandescent<br>75W<br>3<br>Medium<br>150" |  |  |
| Mounting/Installation Interior/Exterior Location Rating Mounting Style Mounting Weight                  | Interior Dry Semi-Flush 3.00 LBS                                  |  |  |

### **FIXTURE ATTRIBUTES**

|   |   |   |   | ٠ |   |        |
|---|---|---|---|---|---|--------|
| Н |   | ш | 0 | п | n | $\sim$ |
|   | u | u | 3 |   |   | u      |
|   |   |   |   |   |   |        |

Diffuser Description Satin Etched Painted White Inside Primary Material STEEL

## **Product/Ordering Information**

 SKU
 43926NI

 Finish
 Brushed Nickel

 Style
 Transitional

 UPC
 783927491655