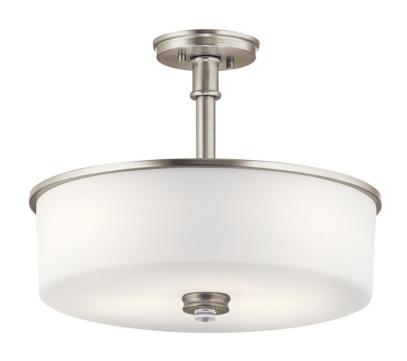

### **FIXTURE ATTRIBUTES**

Location Rating

Mounting Style

Mounting Weight

| Housing                      |                                   |
|------------------------------|-----------------------------------|
| Diffuser Description         | Satin Etched Painted White Inside |
| Primary Material             | STEEL                             |
| ,                            |                                   |
| Product/Ordering Information |                                   |
| SKU                          | 43925NI                           |
| Finish                       | Brushed Nickel                    |

Dry

Convertible

Transitional

783927491709

4.21 LBS

## **Finish Options**

Style

UPC

Brushed Nickel

Olde Bronze