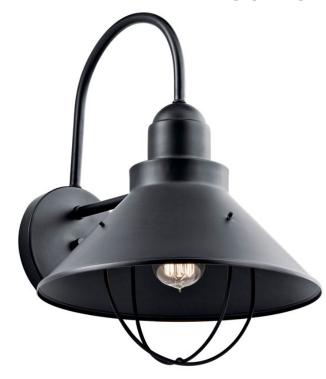

# **SPECIFICATIONS**

| Certifications/Qualifications      |                          |
|------------------------------------|--------------------------|
|                                    | www.kichler.com/warranty |
| Dimensions                         |                          |
| Base Backplate                     | 5.50 DIA                 |
| Extension                          | 13.50"                   |
| Weight                             | 1.30 LBS                 |
| Height from center of Wall opening | 10.25"                   |
| (Spec Sheet)                       |                          |
| Height                             | 16.50"                   |
| Width                              | 12.00"                   |
| Light Source                       |                          |
| Lamp Included                      | Not Included             |
| Lamp Type                          | A19                      |
|                                    |                          |

Incandescent

150W

Medium

150"

1

Mounting/Installation

# of Bulbs/LED Modules

Max or Nominal Watt

Light Source

Socket Type

Socket Wire

Interior/Exterior Exterior Location Rating Wet Mounting Style Wall Mount Mounting Weight 1.30 LBS

| Housing Primary Material ALUMINUM  Product/Ordering Information SKU 9142BK Finish Black Style Coastal |  |
|-------------------------------------------------------------------------------------------------------|--|
| Product/Ordering Information SKU 9142BK Finish Black Style Coastal                                    |  |
| SKU 9142BK Finish Black Style Coastal                                                                 |  |
| Finish Black Style Coastal                                                                            |  |
| UPC 783927468268                                                                                      |  |

# **Finish Options**

Black

Brushed Nickel

Olde Bronze