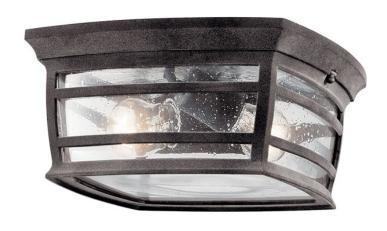

### **SPECIFICATIONS**

| Certifications/Qualifications               |                                         |
|---------------------------------------------|-----------------------------------------|
|                                             | www.kichler.com/warranty                |
| Dimensions                                  |                                         |
| Base Backplate<br>Weight<br>Height<br>Width | 11.50 SQ<br>7.65 LBS<br>5.50"<br>11.50" |
| Electrical Supply Wire (Degrees)            | 90                                      |
| Light Source                                | 30                                      |

Lamp Included
Lamp Type
Light Source
Max or Nominal Watt
# of Bulbs/LED Modules
Socket Type
Socket Wire

Not Included
A19
Incandescent
75W

Medium
150"

Mounting/Installation

Interior/Exterior Exterior
Location Rating Damp
Mounting Style Flush Mount
Mounting Weight 3.50 LBS

### **FIXTURE ATTRIBUTES**

| Housing Diffuser Description Primary Material     | Clear Seeded<br>CAST ALUMINUM                             |
|---------------------------------------------------|-----------------------------------------------------------|
| Product/Ordering Information SKU Finish Style UPC | 49277WZC<br>Weathered Zinc<br>Traditional<br>783927468022 |