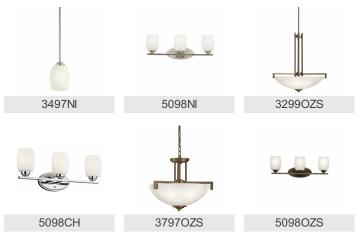

| Incandescent             |
| Max or Nominal Watt                             | 100W                     |
| # of Bulbs/LED Modules                          | 2                        |
| Socket Type                                     | Medium                   |

150"

Yes

Interior

Damp 1.75 LBS

#### **Mounting/Installation**

Socket Wire

Install Glass Up or Down Interior/Exterior Location Rating Mounting Weight

#### **FIXTURE ATTRIBUTES**

| Housing              |  |
|----------------------|--|
| Diffuser Description |  |
| Primary Material     |  |

Satin Etched Cased Opal STEEL **Product/Ordering Information** 50970ZS Olde Bronze Contemporary 783927511704

#### **Finish Options**

SKU

Finish

Style

UPC

**Brushed Nickel** 



Olde Bronze



#### **ALSO IN THIS FAMILY**



# **KICHLER**