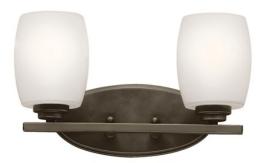

# Eileen™ 2 Light Vanity Light Olde Bronze®

5097OZS © 2021 Kichler Lighting LLC. All Rights Reserved.

## **Certifications/Qualifications**

| Certifications/Qualifications                   |                          |
|-------------------------------------------------|--------------------------|
|                                                 | www.kichler.com/warranty |
| Dimensions                                      |                          |
| Base Backplate                                  | 10.00 X 4.50             |
| Extension                                       | 6.00"                    |
| Weight                                          | 3.05 LBS                 |
| Height from center of Wall opening (Spec Sheet) | 6.75"                    |
| Height                                          | 9.00"                    |
| Width                                           | 14.25"                   |
| Light Source                                    |                          |
| Lamp Included                                   | Not Included             |
| Lamp Type                                       | A19                      |
| Light Source                                    | Incandescent             |
| Max or Nominal Watt                             | 100W                     |
| # of Bulbs/LED Modules                          | 2                        |
| Socket Type                                     | Medium                   |

#### **FIXTURE ATTRIBUTES**

| Housing              |  |
|----------------------|--|
| Diffuser Description |  |
| Primary Material     |  |

Satin Etched Cased Opal STEEL **Product/Ordering Information** 50970ZS Olde Bronze Contemporary 783927511704