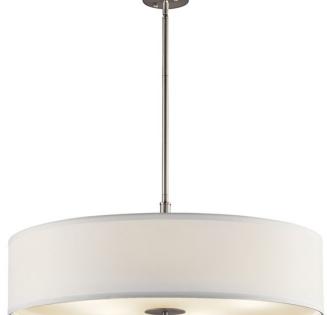

# Transitional 30" 5 Light Pendant Brushed Nickel

4.75 DIA 36"

5

Medium

Interior

8.00 LBS

102"

Dry

#### Housing

| Diffuser Description |
|----------------------|
| Primary Material     |
| Max Stem Tilt        |
| Shade Description    |
| Shade Dimensions     |
| Shade Included       |

Satin Etched STEEL 90 Degrees WHITE MICRO FIBER 30.00 X 7.00 Yes

## 42196NI Brushed Nickel Transitional 783927468374