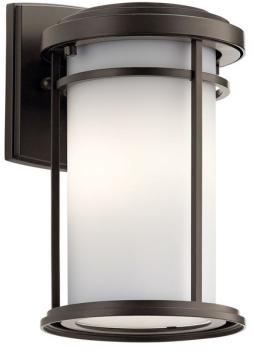

# Toman<sup>™</sup> 10.25" 1 Light Wall Light Olde Bronze®

### **FIXTURE ATTRIBUTES**

Housing **Diffuser Description** Primary Material

Satin Etched ALUMINUM

49686OZ

Olde Bronze

Transitional

#### **Product/Ordering Information** SKU Finish

Style UPC **Finish Options** 

Black

Olde Bronze