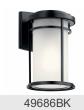

# Toman<sup>™</sup> 10.25" 1 Light Wall Light Olde Bronze®

### **FIXTURE ATTRIBUTES**

Housing **Diffuser Description** Primary Material

Satin Etched ALUMINUM

49686OZ

Olde Bronze

Transitional

#### **Product/Ordering Information** SKU Finish

Style UPC **Finish Options** 

Black

Olde Bronze