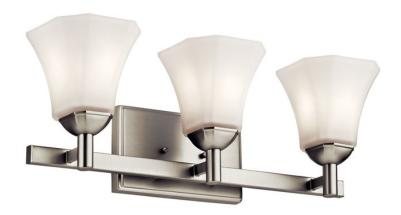

## **SPECIFICATIONS**

| O1 2011 107 11 10110                                                                         |                                                              |
|----------------------------------------------------------------------------------------------|--------------------------------------------------------------|
| Certifications/Qualifications                                                                |                                                              |
|                                                                                              | www.kichler.com/warranty                                     |
| Dimensions                                                                                   |                                                              |
| Base Backplate Extension Weight Height from center of Wall opening (Spec Sheet) Height Width | 8.75 X 5.00<br>6.25"<br>7.00 LBS<br>5.50"<br>8.00"<br>22.50" |
| Light Source<br>Lamp Included                                                                | Not Included                                                 |
| Lamp Type<br>Light Source                                                                    | A19<br>Incandescent                                          |

## **FIXTURE ATTRIBUTES**

| Housing              |  |
|----------------------|--|
| Diffuser Description |  |

Satin Etched With White Inside

Primary Material STEEL

## **Product/Ordering Information**

45733NI Finish Brushed Nickel Style Transitional UPC 783927451628

## **Finish Options**

Brushed Nickel