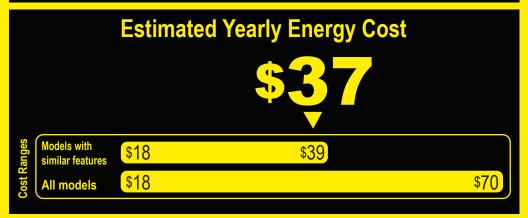

- Your cost will depend on your utility rates and use.
- Both cost ranges based on models of similar size capacity.
- Models with similar features have automatic defrost, side-mounted freezer, and no through-the-door ice.
- Estimated energy cost based on a national average electricity cost of 12 cents per kWh.