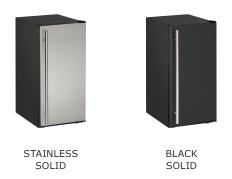

# INTEGRATION

- Unit is designed to be built-in or can be freestanding
- Four independently adjustable leveling legs provide a precise undercounter fit
- Available in the following finishes: Stainless or Black

### **MODEL DETAILS**

| Model          | Voltage/Hz | Door Swing       | Finish          | Shipping Weight |
|----------------|------------|------------------|-----------------|-----------------|
| U-ADA15IMS-00B | 115 / 60   | Field Reversible | Stainless Solid | 90 lb           |
| U-ADA15IMB-00B | 115 / 60   | Field Reversible | Black Solid     | 90 lb           |