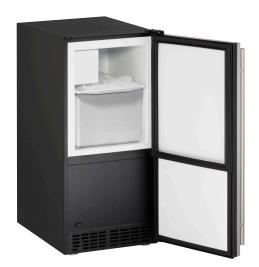

### **FEATURES & BENEFITS**

# PERFORMANCE

- Uses less than 3 gallons of water to produce up to 25 lbs of ice per day
- Up to 25 lbs in ice storage capacity
- Daily ice production rate is approx. 4 times greater than the average household refrigerator
- $\bullet$  Crescent ice cube dimensions:  $^{1}\!/_{2}"$  W x  $^{3}\!/_{4}"$  H x 2  $^{1}\!/_{4}"$  L
- On/Off switch is conveniently located on lower face of unit

# INTERIOR/EXTERIOR

- No drain required
- Stainless steel handle (1/8" diameter)
- Door swing is field reversible, and is shipped right-hand hinged

# INTEGRATION

- Unit is designed to be built-in or can be freestanding
- Four independently adjustable leveling legs provide a precise undercounter fit
- Available in the following finishes: Stainless or Black