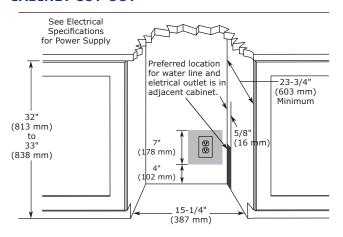

### **CABINET CUT-OUT**

### **INSTALLATION NOTES**

When installing adjacent to wall, ensure 2  $\frac{1}{2}$ " clearance on hinged side for 90° door opening, allowing ample room for door handle.

No additional clearance around sides, top or rear of unit is needed for ventilation.

Do not obstruct front grille air flow.

## **ELECTRICAL REQUIREMENTS**

This unit requires a grounded, polarized 115 VAC, 60 Hz, 15 A power supply (normal household current).

Please visit u-line.com to view this model's User Guide & Service Manual. All Specifications are subject to change without notice.