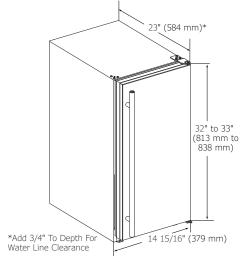

### **DIMENSIONS**

Dimensions shown apply to all finishes.

### **SPECIFICATIONS**

| Model                      | ADA15IM                                     |
|----------------------------|---------------------------------------------|
| Amps: Running              | 2.5                                         |
| Control Type               | On/Off Switch                               |
| Defrost Type               | Manual                                      |
| Dimensions: Product Depth  | 23" / 584 mm                                |
| Dimensions: Product Height | 32" / 813 mm                                |
| Dimensions: Product Width  | 14 <sup>15</sup> / <sub>16</sub> " / 379 mm |
| ENERGY STAR                | N/A                                         |
| Ice Production Per Day     | 25 lb                                       |
| Ice Storage                | 25 lb                                       |
| Product Weight: Max        | 84 lb                                       |
| Refrigerant Type           | R134a                                       |
| Sabbath (Star K Certified) | No                                          |