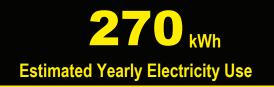

## Compare ONLY to other labels with yellow numbers. Labels with yellow numbers are based on the same test procedures.

- Your cost will depend on your utility rates and use.
- Both cost ranges based on models of similar size capacity.
- Models with similar features have automatic defrost, side-mounted freezer, and no through-the-door ice.
- Estimated energy cost based on a national average electricity cost of 12 cents per kWh.