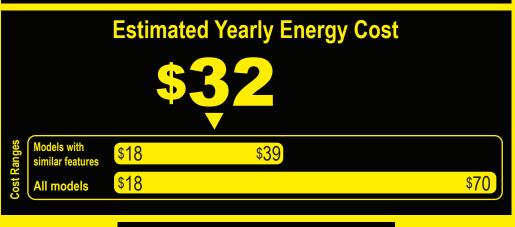

## Compare ONLY to other labels with yellow numbers. Labels with yellow numbers are based on the same test procedures.

- Your cost will depend on your utility rates and use.
- Both cost ranges based on models of similar size capacity.
- Models with similar features have automatic defrost, side-mounted freezer, and no through-the-door ice.
- Estimated energy cost based on a national average electricity cost of 12 cents per kWh.