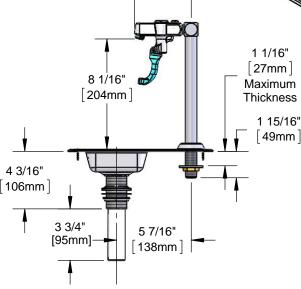

## **Architect/Engineering Specifications:**

Deck mount water station with polished chrome plated brass body pedestal type glass filler, adjustable flow outlet, push back actuation arm, pedestal with adjustable deck flange, 18 gauge stainless steel drip pan with drip in grid and 1 1/4" drain. Certiified to ASME A112.18.1\CSA B125.1, NSF 61-Section 9 and NSF 372. Meets ADA ANSI\ICC A117.1 requirments.

#### Features & Benefits:

- · Deck mount water station
- 8" deck mount glass filler w/ polished chrome plated brass body
- · Screw driver adjustable flow outlet
- · Instantaneous shut-off
- 1/2" NPT male inlet
- Pedestal w/ adjustable Ø2" flange
- 1 1/4" Drain
- Material: Polished chrome plated brass body & pedestal, chrome plated metal flange, 18 gauge stainless steel drip pan and stainless steel grid