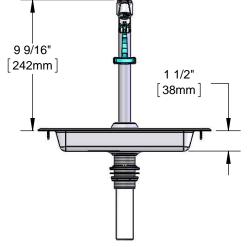

## **Architect/Engineering Specifications:**

Deck mount water station with polished chrome plated brass body pedestal type glass filler, adjustable flow outlet, push back actuation arm, pedestal with adjustable deck flange, 18 gauge stainless steel drip pan with drip in grid and 1 1/4" drain. Certiified to ASME A112.18.1\CSA B125.1, NSF 61-Section 9 and NSF 372. Meets ADA ANSI\ICC A117.1 requirments.

#### Features & Benefits:

- · Deck mount water station
- 8" deck mount glass filler w/ polished chrome plated brass body
- · Screw driver adjustable flow outlet
- · Instantaneous shut-off
- 1/2" NPT male inlet
- Pedestal w/ adjustable Ø2" flange
- 1 1/4" Drain
- Material: Polished chrome plated brass body & pedestal, chrome plated metal flange, 18 gauge stainless steel drip pan and stainless steel grid