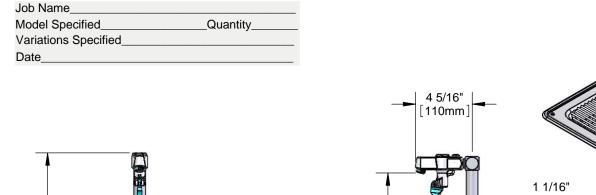

## **Architect/Engineering Specifications:**

Deck mount water station with polished chrome plated brass body pedestal type glass filler, adjustable flow outlet, push back actuation arm, pedestal with adjustable deck flange, 18 gauge stainless steel drip pan with drip in grid and 1 1/4" drain. Certiified to ASME A112.18.1\CSA B125.1, NSF 61-Section 9 and NSF 372. Meets ADA ANSI\ICC A117.1 requirments.

#### Features & Benefits:

- · Deck mount water station
- 8" deck mount glass filler w/ polished chrome plated brass body
- · Screw driver adjustable flow outlet
- · Instantaneous shut-off
- 1/2" NPT male inlet
- Pedestal w/ adjustable Ø2" flange
- 1 1/4" Drain
- Material: Polished chrome plated brass body & pedestal, chrome plated metal flange, 18 gauge stainless steel drip pan and stainless steel grid