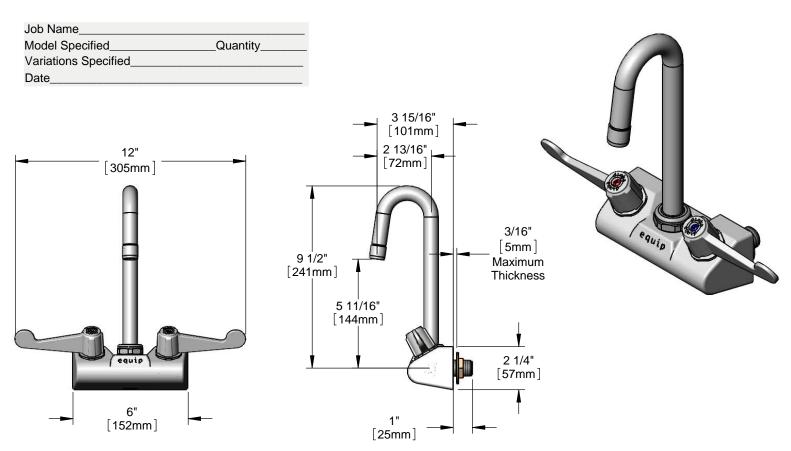

## 4" Wall Mount Faucet

### **Architect/Engineering Specifications:**

4" wall mount mixing faucet with polished chrome plated brass body, 3" equip swivel gooseneck with 2.2 GPM aerator, ceramic cartridges, equip wrist action handles and 1/2" NPT male inlets. Certified to ASME A112.18.1\CSA B125.1, NSF 61-Section 9 and NSF 372. Meets ADA ANSI\ICC A117.1 requirements.

#### Features & Benefits:

- 4" wall mount mixing faucet w/ polished chrome plated brass body
- 3" equip swivel gooseneck w/ 2.2 GPM aerator
- · Quarter-turn ceramic cartridges
- equip wrist action lever handles w/ color codes screws
- 1/2" NPT male inlets
- Material: Polished chrome plated brass body & chrome plated metal handles