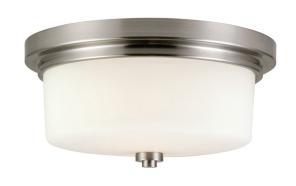

## Aubrey Two-Light Flush Mount Ceiling Light Satin Nickel

## **SPECIFICATIONS**

MOUNTING: Flush Mount

SLOPED CEILING ADAPTABLE: No

**LAMPTYPE I:** 2 lamps 60W Incandescent

BULB INCLUDED: No
WATTS PER BULB: 60W
TOTAL WATTAGE: 120W
DIMMABLE: Yes

MATERIAL CONSTRUCTION: Steel

ASSEMBLED DIMENSIONS: 6"  $H \times 13$ "  $L \times 13$ " D

WEIGHT: 5.94 lbs.

**BACKPLATE DIMENSIONS:** 5" H × 5" W

CANOPY/PLATE DIMENSIONS: N/A

**GLASS/SHADE DIMENSIONS:** 3.93"  $H \times 10.8$ "  $L \times 10.8$ " D

GLASS/SHADE MATERIAL: Glass
GLASS/SHADE TYPE: Frosted
GLASS/SHADE COLOR: White

LED BRIGHTNESS (LUMENS): N/A

LED COLOR CORRELATED TEMPERATURE (CCT): N/A

LED COLOR RENDERING INDEX (CRI): N/A

LED EFFICACY: N/A