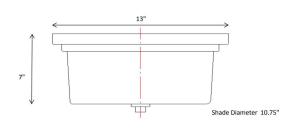

ASSEMBLED DIMENSIONS: 6"  $H \times 13$ "  $L \times 13$ " D

WEIGHT: 5.94 lbs.

**BACKPLATE DIMENSIONS:** 5" H × 5" W

CANOPY/PLATE DIMENSIONS: N/A

**GLASS/SHADE DIMENSIONS:** 3.93"  $H \times 10.8$ "  $L \times 10.8$ " D